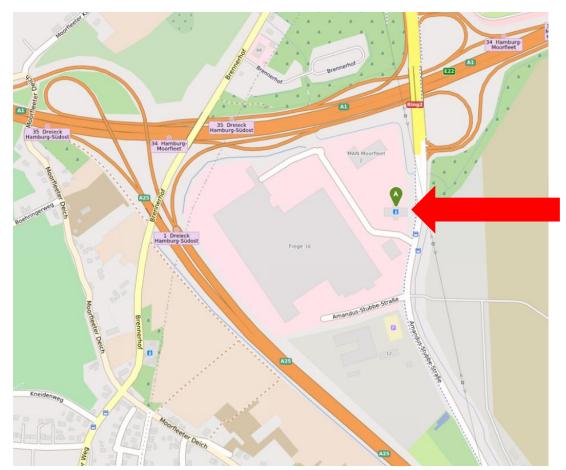

1) Parkstreifen An der Ilau, 21436 Marschacht, Distance to Factory ca. 4km; no toilets

 Tankpark Moorfleet, Amandus-Stubbe-Str. 6, 22113 Hamburg, distance to factory ca. 27km; open 24/7; toilets avialble