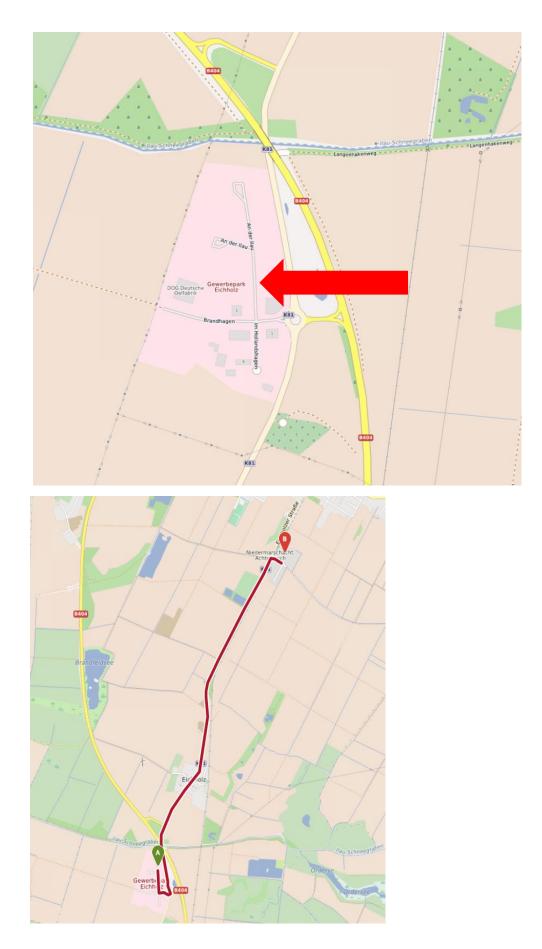

1) Parkstreifen An der Ilau, 21436 Marschacht, Distance to Factory ca. 4km; no toilets

 Tankpark Moorfleet, Amandus-Stubbe-Str. 6, 22113 Hamburg, distance to factory ca. 27km; open 24/7; toilets avialble