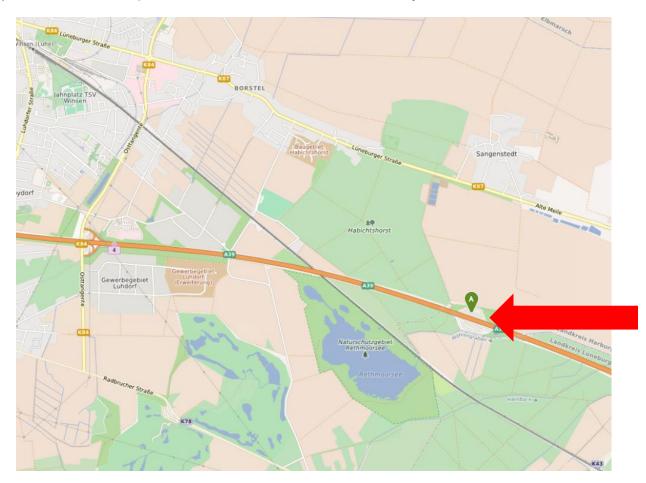

3) Autobahn reststop Busschewald A39, Distance to factory ca. 17km; toilets available